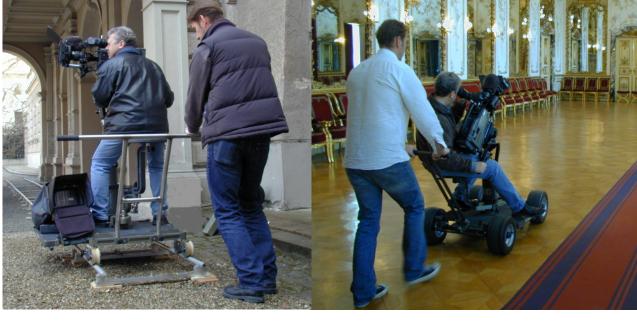

## **GF-Lite Dolly**

A stable, lightweight, platform dolly designed to run on pneumatic or track wheels.

The quick release wheel axles enable a fast changeover to the required mode without having to turn the base upside down. Extra, add-on platforms are available to increase the size of the base. An optional pushbar can be attached to the front or rear of the base.

The GF-Lite Dolly is made of high grade aluminium which is then hard coated. The base and platforms are fitted with a non-slip rubber mat.

| GF-Lite Dolly                             | GF-5000 |
|-------------------------------------------|---------|
| Pneumatic wheel's with steering rod/axles | GF-5001 |
| Track wheel set with axles                | GF-5002 |
| Turnstile mount                           | GF-5003 |
| Euro-adapter mount                        | GF-5004 |
| Push bar                                  | GF-5005 |
| Platform set (3 pcs)                      | GF-5006 |