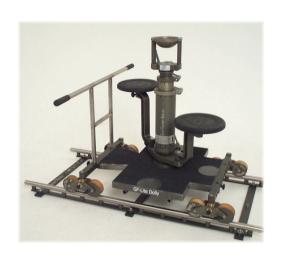

## **GF-Lite Dolly**

A stable, lightweight, platform dolly designed to run on pneumatic or track wheels.

The quick release wheel axles enable a fast changeover to the required mode without having to turn the base upside down. Extra, add-on platforms are available to increase the size of the base. An optional pushbar can be attached to the front or rear of the base.

The GF-Lite Dolly is made of high grade aluminium which is then hard coated. The base and platforms are fitted with a non-slip rubber mat.

| GF-Lite Dolly                             | GF-5000 |
|-------------------------------------------|---------|
| Pneumatic wheel's with steering rod/axles | GF-5001 |
| Track wheel set with axles                | GF-5002 |
| Turnstile mount                           | GF-5003 |
| Euro-adapter mount                        | GF-5004 |
| Push bar                                  | GF-5005 |
| Platform set (3 pcs)                      | GF-5006 |

|                | ,                       | GF-Lite Dolly with track wheels |
|----------------|-------------------------|---------------------------------|
| Dimensions:    |                         |                                 |
| Standard       | 114 x 72cm / 44" x 28"  | 88 x 72cm / 34" x 28"           |
| with platforms | 127 x 102cm / 50" x 40" | 112 x 102cm / 44" x 40"         |
| weight         | 45kg / 99lbs            | 31kg / 68lbs                    |