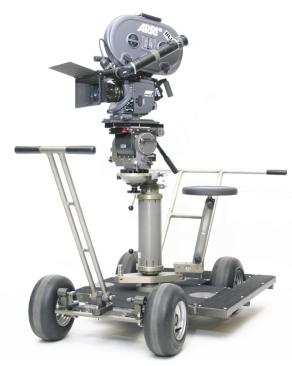

## **GF-Lite Dolly**

A stable, lightweight, platform dolly designed to run on pneumatic or track wheels.

The quick release wheel axles enable a fast changeover to the required mode without having to turn the base upside down. Extra, add-on platforms are available to increase the size of the base. An optional pushbar can be attached to the front or rear of the base.

The GF-Lite Dolly is made of high grade aluminium which is then hard coated. The base and platforms are fitted with a non-slip rubber mat.

| GF-Lite Dolly                             | GF-5000 |
|-------------------------------------------|---------|
| Pneumatic wheel's with steering rod/axles | GF-5001 |
| Track wheel set with axles                | GF-5002 |
| Turnstile mount                           | GF-5003 |
| Euro-adapter mount                        | GF-5004 |
| Push bar                                  | GF-5005 |
| Platform set (3 pcs)                      | GF-5006 |

|                | ,                       | GF-Lite Dolly with track wheels |
|----------------|-------------------------|---------------------------------|
| Dimensions:    |                         |                                 |
| Standard       | 114 x 72cm / 44" x 28"  | 88 x 72cm / 34" x 28"           |
| with platforms | 127 x 102cm / 50" x 40" | 112 x 102cm / 44" x 40"         |
| weight         | 45kg / 99lbs            | 31kg / 68lbs                    |