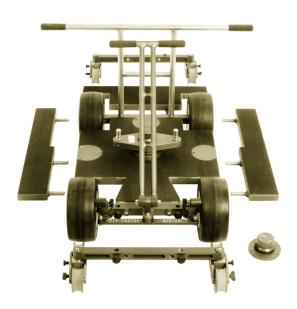

## **GF-Lite Dolly**

A stable, lightweight, platform dolly designed to run on pneumatic or track wheels.

The quick release wheel axles enable a fast changeover to the required mode without having to turn the base upside down. Extra, add-on platforms are available to increase the size of the base. An optional pushbar can be attached to the front or rear of the base.

The GF-Lite Dolly is made of high grade aluminium which is then hard coated. The base and platforms are fitted with a non-slip rubber mat.

| GF-Lite Dolly                             | GF-5000 |
|-------------------------------------------|---------|
| Pneumatic wheel's with steering rod/axles | GF-5001 |
| Track wheel set with axles                | GF-5002 |
| Turnstile mount                           | GF-5003 |
| Euro-adapter mount                        | GF-5004 |
| Push bar                                  | GF-5005 |
| Platform set (3 pcs)                      | GF-5006 |

|                | ,                       | GF-Lite Dolly with track wheels |
|----------------|-------------------------|---------------------------------|
| Dimensions:    |                         |                                 |
| Standard       | 114 x 72cm / 44" x 28"  | 88 x 72cm / 34" x 28"           |
| with platforms | 127 x 102cm / 50" x 40" | 112 x 102cm / 44" x 40"         |
| weight         | 45kg / 99lbs            | 31kg / 68lbs                    |